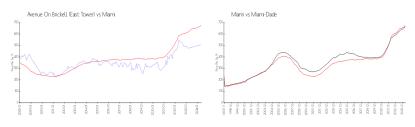

#### **Market Information**

Avenue On Brickell \$507/sq. ft. Miami: \$675/sq. ft. (East Tower):

Miami: \$675/sq. ft. Miami-Dade: \$703/sq. ft.