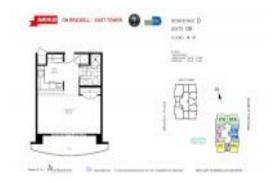

#### **Unit Information**

 MLS Number:
 A11511430

 Status:
 Active

 Size:
 551 Sq ft.

Bedrooms:

Full Bathrooms:

Half Bathrooms:

Parking Spaces: 1 Space, Assigned Parking, Valet Parking