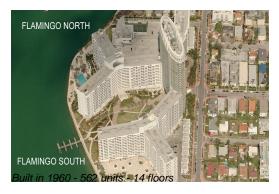

#### **Building Information**

Number of units: 562
Number of active listings for rent: 115
Number of active listings for sale: 18
Building inventory for sale: 3%
Number of sales over the last 12 months: 20
Number of sales over the last 6 months: 11
Number of sales over the last 3 months: 9

### **Building Association Information**

Flamingo South Beach 1500 Bay Rd, Miami Beach, FL 33139 (305) 532 7583