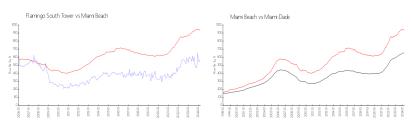

### **Market Information**

Flamingo South \$573/sq. ft. Miami Beach: \$937/sq. ft.

Tower:

Miami Beach: \$937/sq. ft. Miami-Dade: \$694/sq. ft.