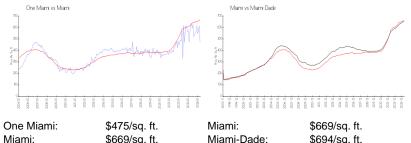

## **Market Information**

| Miami: \$669/sq. ft. Miami-Dade: \$694/sq. |        | + · · • · • · · · · |             | +           |
|--------------------------------------------|--------|---------------------|-------------|-------------|
|                                            | Miami: | \$669/sq. ft.       | Miami-Dade: | \$694/sq. f |