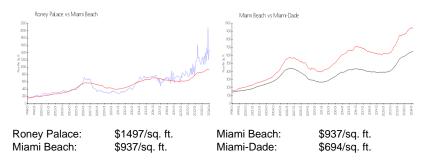

#### **Inventory for Sale**

| Roney Palace | 5% |
|--------------|----|
| Miami Beach  | 4% |
| Miami-Dade   | 3% |

Roney Palace Miami Beach Miami-Dade 117 days 97 days 81 days