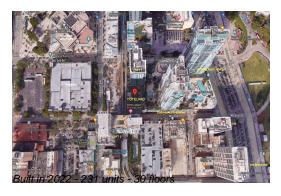

## **Building Information**

Number of units: 231
Number of active listings for rent: 0
Number of active listings for sale: 29
Building inventory for sale: 12%
Number of sales over the last 12 months: 18
Number of sales over the last 6 months: 8
Number of sales over the last 3 months: 3

### **Building Association Information**

YOTELPAD Miami Address: 227 NE 2nd St, Miami, FL 33132 Phone: +1 786-785-5700