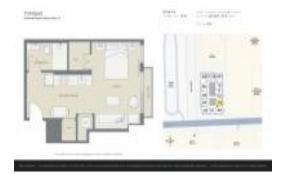

# Unit 1613 - Yotelpad

1613 - 227 NE 2 St, downtown, FL, Miami-Dade 33132

#### **Unit Information**

 MLS Number:
 A11511837

 Status:
 Active

 Size:
 420 Sq ft.

Bedrooms:

Full Bathrooms:

Half Bathrooms:

Parking Spaces: 1 Space