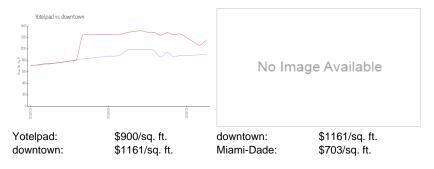

for rent: 0
Number of active listings for sale: 29
Building inventory for sale: 12%
Number of sales over the last 12 months: 18
Number of sales over the last 6 months: 8
Number of sales over the last 3 months: 3

### **Building Association Information**

YOTELPAD Miami Address: 227 NE 2nd St, Miami, FL 33132 Phone: +1 786-785-5700

#### **Recent Sales**

| Unit # | Size      | Closing Date | Sale Price | PPSF  |
|--------|-----------|--------------|------------|-------|
| 2010   | 446 sq ft | May 2024     | \$390,000  | \$874 |
| 2700   | 597 sq ft | Mar 2024     | \$520,000  | \$871 |
| 1706   | 647 sq ft | Mar 2024     | \$580,000  | \$896 |
| 1510   | 446 sq ft | Feb 2024     | \$410,000  | \$919 |
| 1700   | 597 sq ft | Feb 2024     | \$500,000  | \$838 |

#### **Market Information**



### **Inventory for Sale**

Yotelpad 13% downtown 9% Miami-Dade 3%





## Avg. Time to Close Over Last 12 Months

Yotelpad 98 days downtown 96 days Miami-Dade 81 days