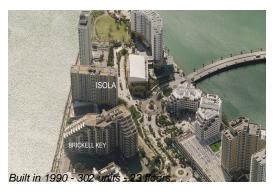

# Unit 1610 - Isola Brickell Key

1610 - 770 Claughton Island Dr, Miami, FL, Miami-Dade 33131

# **Building Information**

Number of units: 300
Number of active listings for rent: 23
Number of active listings for sale: 11
Building inventory for sale: 3%
Number of sales over the last 12 months: 16
Number of sales over the last 6 months: 7
Number of sales over the last 3 months: 3