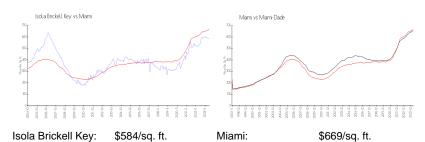

# **Market Information**

Miami-Dade:

\$694/sq. ft.

# Avg. Time to Close Over Last 12 Months

\$669/sq. ft.

Isola Brickell Key 41 days Miami 84 days Miami-Dade 81 days