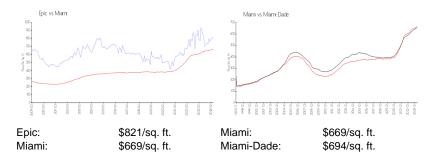

## **Inventory for Sale**

 Epic
 9%

 Miami
 4%

 Miami-Dade
 3%

### Avg. Time to Close Over Last 12 Months

Epic 138 days Miami 84 days Miami-Dade 81 days