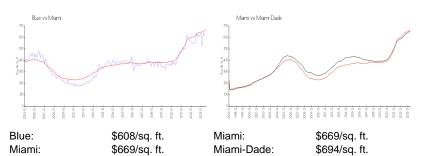

#### **Market Information**

### **Inventory for Sale**

Blue 5% Miami 4% Miami-Dade 3%

# Avg. Time to Close Over Last 12 Months

Blue 73 days Miami 84 days Miami-Dade 81 days