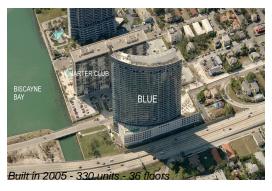

# **Building Information**

Number of units: 330
Number of active listings for rent: 8
Number of active listings for sale: 18
Building inventory for sale: 5%
Number of sales over the last 12 months: 19
Number of sales over the last 6 months: 9
Number of sales over the last 3 months: 2

### **Building Association Information**

Blue condominium association inc (786) 279-2583