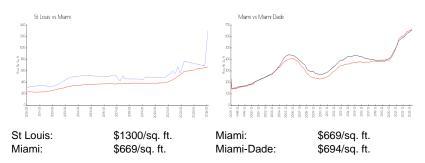

## **Market Information**

### **Inventory for Sale**

| St Louis   | 1% |
|------------|----|
| Miami      | 4% |
| Miami-Dade | 3% |

# Avg. Time to Close Over Last 12 Months

| St Louis   | 148 days |
|------------|----------|
| Miami      | 84 days  |
| Miami-Dade | 81 days  |