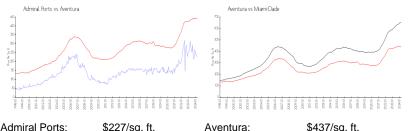

#### **Market Information**

Miami-Dade:

| Admiral Ports. | φ∠∠7/sq. π.   |
|----------------|---------------|
| Aventura:      | \$437/sq. ft. |
|                |               |

\$437/sq. ft. \$694/sq. ft.