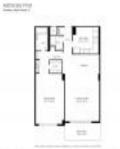

#### **Unit Information**

MLS Number: A11512267 Status: Active Size: Bedrooms: 1 Full Bathrooms: 2 Half Bathrooms: Parking Spaces: View: List Price: List PPSF: Valuated Price: Valuated PPSF:

1,066 Sq ft.

1 Space, Assigned Parking, Guest Parking

\$289,000 \$271 \$236,000 \$221

The second secon

inter a

The above valuated price is a baseline figure that does not take into account any specific renovation, upgrade, split, merge, or deterioration of the unit.