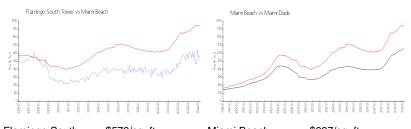

### **Market Information**

Flamingo South \$573/sq. ft. Miami Beach: \$937/sq. ft.

Tower:

Miami Beach: \$937/sq. ft. Miami-Dade: \$695/sq. ft.