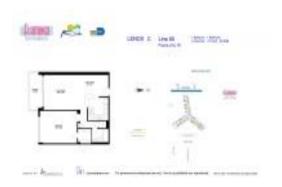

# **Unit 680S - Flamingo South Tower**

680S - 1500 Bay Rd, Miami Beach, FL, Miami-Dade 33139

#### **Unit Information**

 MLS Number:
 A11512769

 Status:
 Active

 Size:
 747 Sq ft.

 Bedrooms:
 1

 Full Bathrooms:
 1

Half Bathrooms: Parking Spaces:

 View:
 Other View

 Rental Price:
 \$3,750

 List PPSF:
 \$5

 Valuated Price:
 \$371,000

 Valuated PPSF:
 \$497

The above valuated price is a baseline figure that does not take into account any specific renovation, upgrade, split, merge, or deterioration of the unit.