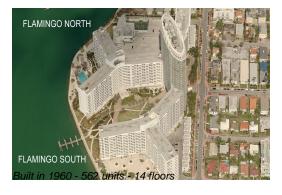

#### **Building Information**

Number of units: 562
Number of active listings for rent: 115
Number of active listings for sale: 17
Building inventory for sale: 3%
Number of sales over the last 12 months: 20
Number of sales over the last 6 months: 11
Number of sales over the last 3 months: 8

### **Building Association Information**

Flamingo South Beach 1500 Bay Rd, Miami Beach, FL 33139 (305) 532 7583