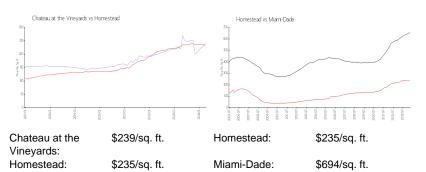

#### **Unit Information**

| MLS Number:<br>Status:<br>Size:<br>Bedrooms:<br>Full Bathrooms:<br>Half Bathrooms:<br>Parking Spaces:<br>View: | A11512851<br>Active<br>1,650 Sq ft.<br>3<br>2<br>1 |
|----------------------------------------------------------------------------------------------------------------|----------------------------------------------------|
| Rental Price:                                                                                                  | \$2,475                                            |
| List PPSF:                                                                                                     | \$2                                                |
| Valuated Price:                                                                                                | \$394,000                                          |
| Valuated PPSF:                                                                                                 | \$239                                              |

The above valuated price is a baseline figure that does not take into account any specific renovation, upgrade, split, merge, or deterioration of the unit.

### **Market Information**

#### **Inventory for Sale**

| Chateau at the Vineyards | 3% |
|--------------------------|----|
| Homestead                | 2% |
| Miami-Dade               | 3% |