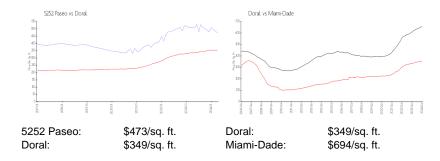

## **Inventory for Sale**

 5252 Paseo
 5%

 Doral
 2%

 Miami-Dade
 3%

### Avg. Time to Close Over Last 12 Months

5252 Paseo 84 days Doral 49 days Miami-Dade 81 days