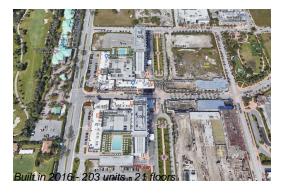

## Unit 910 - 5252 Paseo

910 - 5252 NW 85 Ave, Doral, FL, Miami-Dade 33166

# **Building Information**

Number of units: 203
Number of active listings for rent: 0
Number of active listings for sale: 10
Building inventory for sale: 4%
Number of sales over the last 12 months: 13
Number of sales over the last 6 months: 4
Number of sales over the last 3 months: 1