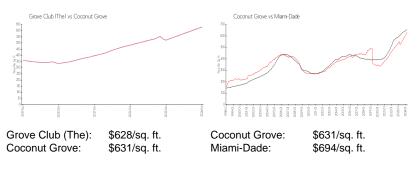

#### **Unit Information**

| MLS Number:     | A11513364                                 |                                                                                                                                                                                                                                                                                                                                                                                                                                                                                                                                                                                                                                                                                                                                                                                                                                                                                                                                                                                                                                                                                                                                                                                                                                                                                                                                                                                                                                                                                                                                                                                                                                                                                                                                                                                                                                                                                                                                                                                                                                                                                                                                |
|-----------------|-------------------------------------------|--------------------------------------------------------------------------------------------------------------------------------------------------------------------------------------------------------------------------------------------------------------------------------------------------------------------------------------------------------------------------------------------------------------------------------------------------------------------------------------------------------------------------------------------------------------------------------------------------------------------------------------------------------------------------------------------------------------------------------------------------------------------------------------------------------------------------------------------------------------------------------------------------------------------------------------------------------------------------------------------------------------------------------------------------------------------------------------------------------------------------------------------------------------------------------------------------------------------------------------------------------------------------------------------------------------------------------------------------------------------------------------------------------------------------------------------------------------------------------------------------------------------------------------------------------------------------------------------------------------------------------------------------------------------------------------------------------------------------------------------------------------------------------------------------------------------------------------------------------------------------------------------------------------------------------------------------------------------------------------------------------------------------------------------------------------------------------------------------------------------------------|
| Status:         | Active                                    |                                                                                                                                                                                                                                                                                                                                                                                                                                                                                                                                                                                                                                                                                                                                                                                                                                                                                                                                                                                                                                                                                                                                                                                                                                                                                                                                                                                                                                                                                                                                                                                                                                                                                                                                                                                                                                                                                                                                                                                                                                                                                                                                |
| Size:           | 1,490 Sq ft.                              |                                                                                                                                                                                                                                                                                                                                                                                                                                                                                                                                                                                                                                                                                                                                                                                                                                                                                                                                                                                                                                                                                                                                                                                                                                                                                                                                                                                                                                                                                                                                                                                                                                                                                                                                                                                                                                                                                                                                                                                                                                                                                                                                |
| Bedrooms:       | 2                                         |                                                                                                                                                                                                                                                                                                                                                                                                                                                                                                                                                                                                                                                                                                                                                                                                                                                                                                                                                                                                                                                                                                                                                                                                                                                                                                                                                                                                                                                                                                                                                                                                                                                                                                                                                                                                                                                                                                                                                                                                                                                                                                                                |
| Full Bathrooms: | 2                                         |                                                                                                                                                                                                                                                                                                                                                                                                                                                                                                                                                                                                                                                                                                                                                                                                                                                                                                                                                                                                                                                                                                                                                                                                                                                                                                                                                                                                                                                                                                                                                                                                                                                                                                                                                                                                                                                                                                                                                                                                                                                                                                                                |
| Half Bathrooms: | 1                                         |                                                                                                                                                                                                                                                                                                                                                                                                                                                                                                                                                                                                                                                                                                                                                                                                                                                                                                                                                                                                                                                                                                                                                                                                                                                                                                                                                                                                                                                                                                                                                                                                                                                                                                                                                                                                                                                                                                                                                                                                                                                                                                                                |
| Parking Spaces: | 2 Or More Spaces, Assigned Parking, Guest |                                                                                                                                                                                                                                                                                                                                                                                                                                                                                                                                                                                                                                                                                                                                                                                                                                                                                                                                                                                                                                                                                                                                                                                                                                                                                                                                                                                                                                                                                                                                                                                                                                                                                                                                                                                                                                                                                                                                                                                                                                                                                                                                |
|                 | Parking                                   |                                                                                                                                                                                                                                                                                                                                                                                                                                                                                                                                                                                                                                                                                                                                                                                                                                                                                                                                                                                                                                                                                                                                                                                                                                                                                                                                                                                                                                                                                                                                                                                                                                                                                                                                                                                                                                                                                                                                                                                                                                                                                                                                |
| View:           | -                                         | Contra Co |
| List Price:     | \$1,099,000                               |                                                                                                                                                                                                                                                                                                                                                                                                                                                                                                                                                                                                                                                                                                                                                                                                                                                                                                                                                                                                                                                                                                                                                                                                                                                                                                                                                                                                                                                                                                                                                                                                                                                                                                                                                                                                                                                                                                                                                                                                                                                                                                                                |
| List PPSF:      | \$738                                     |                                                                                                                                                                                                                                                                                                                                                                                                                                                                                                                                                                                                                                                                                                                                                                                                                                                                                                                                                                                                                                                                                                                                                                                                                                                                                                                                                                                                                                                                                                                                                                                                                                                                                                                                                                                                                                                                                                                                                                                                                                                                                                                                |
| Valuated Price: | \$935,000                                 |                                                                                                                                                                                                                                                                                                                                                                                                                                                                                                                                                                                                                                                                                                                                                                                                                                                                                                                                                                                                                                                                                                                                                                                                                                                                                                                                                                                                                                                                                                                                                                                                                                                                                                                                                                                                                                                                                                                                                                                                                                                                                                                                |
| Valuated PPSF:  | \$628                                     | -                                                                                                                                                                                                                                                                                                                                                                                                                                                                                                                                                                                                                                                                                                                                                                                                                                                                                                                                                                                                                                                                                                                                                                                                                                                                                                                                                                                                                                                                                                                                                                                                                                                                                                                                                                                                                                                                                                                                                                                                                                                                                                                              |
|                 |                                           |                                                                                                                                                                                                                                                                                                                                                                                                                                                                                                                                                                                                                                                                                                                                                                                                                                                                                                                                                                                                                                                                                                                                                                                                                                                                                                                                                                                                                                                                                                                                                                                                                                                                                                                                                                                                                                                                                                                                                                                                                                                                                                                                |