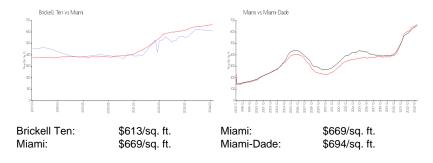

### **Market Information**

### **Inventory for Sale**

Brickell Ten 5% Miami 4% Miami-Dade 3%

# Avg. Time to Close Over Last 12 Months

Brickell Ten 124 days Miami 84 days Miami-Dade 81 days