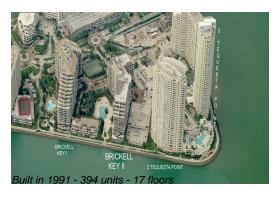

#### **Building Information**

Number of units: 394
Number of active listings for rent: 15
Number of active listings for sale: 25
Building inventory for sale: 6%
Number of sales over the last 12 months: 6
Number of sales over the last 6 months: 0
Number of sales over the last 3 months: 0

Brickell Key two Condominium 305.381.7777