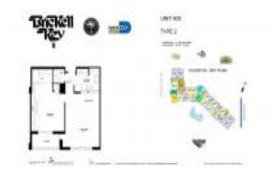

# Unit 905 - Brickell Key 2

905 - 540 Brickell Key Dr, Miami, FL, Miami-Dade 33131

#### **Unit Information**

 MLS Number:
 A11513445

 Status:
 Active

 Size:
 700 Sq ft.

 Bedrooms:
 1

Bedrooms: 1
Full Bathrooms: 1
Half Bathrooms: 1

Parking Spaces: 1 Space, Assigned Parking View: Ocean View, Pool Area View