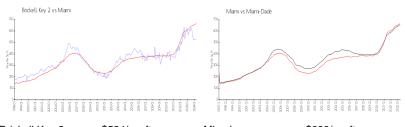

## **Market Information**

Brickell Key 2: \$524/sq. ft. Miami: \$669/sq. ft. Miami: \$669/sq. ft. Miami-Dade: \$694/sq. ft.