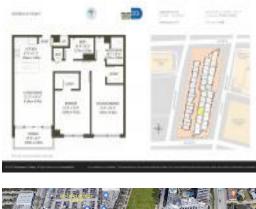

# Unit 813 - Midblock Miami

813 - 3250 NE 1 Ave, Miami, FL, Miami-Dade 33137

## **Unit Information**

| MLS Number:<br>Status:<br>Size:<br>Bedrooms:<br>Full Bathrooms:<br>Half Bathrooms:<br>Parking Spaces:<br>View: | A11513462<br>Active<br>1,111 Sq ft.<br>2<br>2 |
|----------------------------------------------------------------------------------------------------------------|-----------------------------------------------|
| Rental Price:                                                                                                  | \$4,000                                       |
| List PPSF:                                                                                                     | \$4                                           |
| Valuated Price:                                                                                                | \$639,000                                     |
| Valuated PPSF:                                                                                                 | \$575                                         |