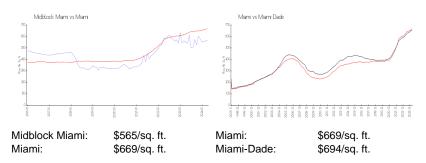

#### **Market Information**

#### **Inventory for Sale**

| Midblock Miami | 10% |
|----------------|-----|
| Miami          | 4%  |
| Miami-Dade     | 3%  |