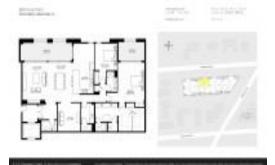

# Unit 202 - Biltmore Parc

202 - 718 Valencia Ave, Coral Gables, FL, Miami-Dade 33134

#### **Unit Information**

 MLS Number:
 A11513510

 Status:
 Active

 Size:
 2,117 Sq ft.

Bedrooms: 2 Full Bathrooms: 2 Half Bathrooms: 1

Parking Spaces: Assigned Parking

View:

 Rental Price:
 \$9,200

 List PPSF:
 \$4

 Valuated Price:
 \$1,719,000

 Valuated PPSF:
 \$812

The above valuated price is a baseline figure that does not take into account any specific renovation, upgrade, split, merge, or deterioration of the unit.