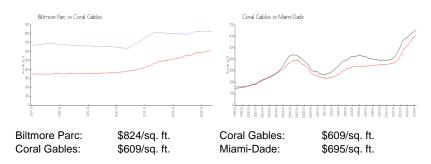

S Number:
 A11513510

 Status:
 Active

 Size:
 2,117 Sq ft.

Bedrooms: 2 Full Bathrooms: 2 Half Bathrooms: 1

Parking Spaces: Assigned Parking

View:

 Rental Price:
 \$9,200

 List PPSF:
 \$4

 Valuated Price:
 \$1,719,000

 Valuated PPSF:
 \$812

The above valuated price is a baseline figure that does not take into account any specific renovation, upgrade, split, merge, or deterioration of the unit.

### **Building Information**

Number of units:32Number of active listings for rent:0Number of active listings for sale:0Building inventory for sale:0%Number of sales over the last 12 months:3Number of sales over the last 6 months:0Number of sales over the last 3 months:0



Biltmore Parc

Address: 718 Valencia Ave, Coral Gables, FL 33134 Phone: +1 305-718-4575

#### **Market Information**



# **Inventory for Sale**

Biltmore Parc 0%
Coral Gables 2%
Miami-Dade 3%

## Avg. Time to Close Over Last 12 Months

Biltmore Parc 52 days Coral Gables 63 days Miami-Dade 81 days