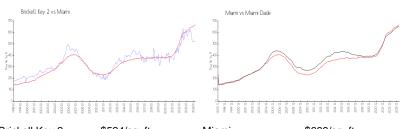

#### **Market Information**

Brickell Key 2: \$524/sq. ft. Miami: \$669/sq. ft. Miami: \$669/sq. ft. Miami-Dade: \$694/sq. ft.