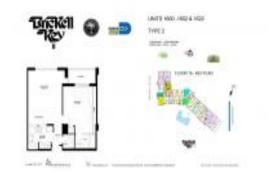

# Unit 1600 - Brickell Key 2

1600 - 540 Brickell Key Dr, Miami, FL, Miami-Dade 33131

#### **Unit Information**

 MLS Number:
 A11513523

 Status:
 Active

 Size:
 700 Sq ft.

Bedrooms: 1
Full Bathrooms: 1
Half Bathrooms: 1

Parking Spaces: 1 Space, Assigned Parking, Covered

Parking

View: