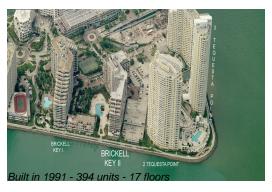

## **Building Information**

Number of units: 394
Number of active listings for rent: 15
Number of active listings for sale: 25
Building inventory for sale: 6%
Number of sales over the last 12 months: 6
Number of sales over the last 6 months: 0
Number of sales over the last 3 months: 0