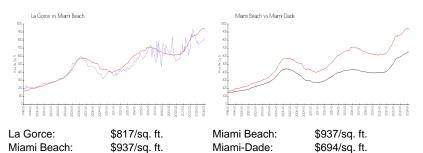

 Rental Price:
 \$7,000

 List PPSF:
 \$5

 Valuated Price:
 \$1,007,000

 Valuated PPSF:
 \$719

The above valuated price is a baseline figure that does not take into account any specific renovation, upgrade, split, merge, or deterioration of the unit.