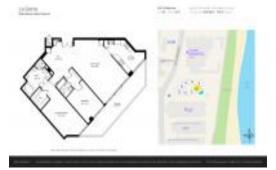

## Unit 1402 - La Gorce

1402 - 6301 Collins Av, Miami Beach, FL, Miami-Dade 33141

#### **Unit Information**

 MLS Number:
 A11513825

 Status:
 Active

 Size:
 1,400 Sq ft.

Bedrooms: 2 Full Bathrooms: 2

Half Bathrooms:

Parking Spaces: 1 Space

View: Ocean View, Direct Ocean

 Rental Price:
 \$7,000

 List PPSF:
 \$5

 Valuated Price:
 \$1,007,000

 Valuated PPSF:
 \$719

The above valuated price is a baseline figure that does not take into account any specific renovation, upgrade, split, merge, or deterioration of the unit.