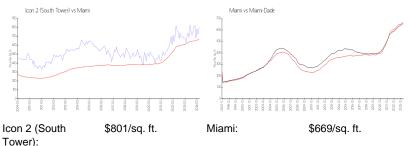

les over the last 12 months: 34
Number of sales over the last 6 months: 14
Number of sales over the last 3 months: 7

## **Building Association Information**

Icon Condominium Association Inc 305 371 1411 & 786.220.6880

http://www.iconbrickell.com/

#### **Recent Sales**

| Unit # | Size        | Closing Date | Sale Price  | PPSF  |
|--------|-------------|--------------|-------------|-------|
| 1701   | 1,870 sq ft | Apr 2024     | \$1,700,000 | \$909 |
| 603    | 1,518 sq ft | Apr 2024     | \$850,000   | \$560 |
| 3611   | 1,255 sq ft | Mar 2024     | \$865,000   | \$689 |
| 5102   | 1,654 sq ft | Mar 2024     | \$1,200,000 | \$726 |
| 3601   | 1,870 sq ft | Mar 2024     | \$1,845,000 | \$987 |
| 1407   | 984 sq ft   | Mar 2024     | \$650,000   | \$661 |

#### **Market Information**



Miami: \$669/sq. ft. Miami-Dade: \$694/sq. ft.

## **Inventory for Sale**

Icon 2 (South Tower) 6% Miami 4%





Miami-Dade 3%

# Avg. Time to Close Over Last 12 Months

Icon 2 (South Tower)104 daysMiami84 daysMiami-Dade81 days