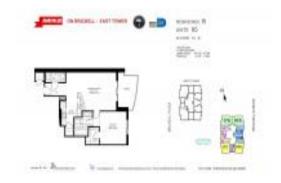

# Unit 2305 - Avenue On Brickell (East Tower)

2305 - 1060 Brickell Av, Miami, FL, Miami-Dade 33131

#### **Unit Information**

MLS Number: A11513849 Status: Pending Size: 963 Sq ft.

Bedrooms: Full Bathrooms: Half Bathrooms:

1 Space, Assigned Parking, Valet Parking Parking Spaces:

View:

Rental Price: \$3,100 List PPSF: \$3 Valuated Price: \$513,000 Valuated PPSF: