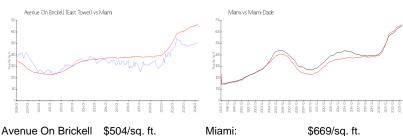

## **Market Information**

\$504/sq. ft. Avenue On Brickell (East Tower):

Miami: \$669/sq. ft. Miami-Dade: \$694/sq. ft.