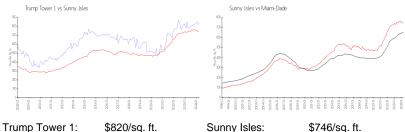

#### **Market Information**

Sunny Isles: \$746/sq. ft. Sulliy Isles: \$746/sq. ft. Sulliy Isles: \$694/sq. ft.