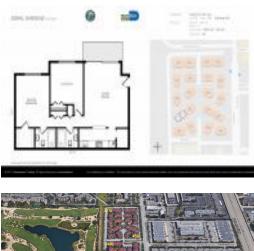

# Unit 4560 NW 79th Ave # 1E - Doral Gardens

4560 NW 79th Ave # 1E - 4110-4670 NW 79 Ave, Doral, FL, Miami-Dade 33166

#### **Unit Information**

| MLS Number:<br>Status:<br>Size:<br>Bedrooms:<br>Full Bathrooms:<br>Half Bathrooms: | A11514030<br>Active<br>1,060 Sq ft.<br>2<br>2 |
|------------------------------------------------------------------------------------|-----------------------------------------------|
| Parking Spaces:<br>View:                                                           | 1 Space                                       |
| List Price:<br>List PPSF:<br>Valuated Price:<br>Valuated PPSF:                     | \$330,000<br>\$311<br>\$327,000<br>\$308      |