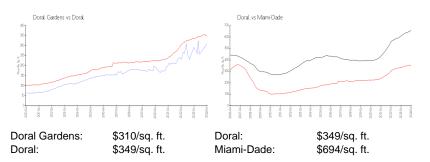

### **Market Information**

### Inventory for Sale

| Doral Gardens | 2% |
|---------------|----|
| Doral         | 2% |

Built in 1970 - 448 units @2floors

# Avg. Time to Close Over Last 12 Months

| Doral Gardens | 25 days |
|---------------|---------|
| Doral         | 48 days |
| Miami-Dade    | 81 days |