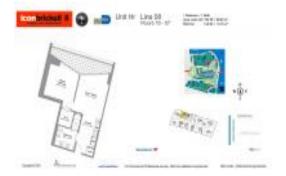

# Unit 3208 - Icon 2 (South Tower)

3208 - 495 Brickell Av, Miami, FL, Miami-Dade 33131

#### **Unit Information**

 MLS Number:
 A11514363

 Status:
 Active

 Size:
 732 Sq ft.

 Bedrooms:
 1

Full Bathrooms: Half Bathrooms:

Parking Spaces: 1 Space, Covered Parking, Electric Vehicle

Charging Station, Valet Parking

View:

 List Price:
 \$589,000

 List PPSF:
 \$805

 Valuated Price:
 \$469,000

 Valuated PPSF:
 \$641

The above valuated price is a baseline figure that does not take into account any specific renovation, upgrade, split, merge, or deterioration of the unit.