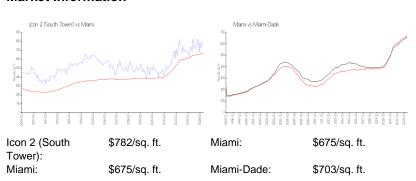

st 3 months: 8



Icon Condominium Association Inc 305 371 1411 & 786.220.6880

http://www.iconbrickell.com/

## **Recent Sales**

| Unit # | Size        | Closing Date | Sale Price  | PPSF    |
|--------|-------------|--------------|-------------|---------|
| 1401   | 1,870 sq ft | May 2024     | \$1,995,000 | \$1,067 |
| 2601   | 1,870 sq ft | May 2024     | \$1,900,000 | \$1,016 |
| 1701   | 1,870 sq ft | Apr 2024     | \$1,700,000 | \$909   |
| 603    | 1,518 sq ft | Apr 2024     | \$850,000   | \$560   |
| 3611   | 1,255 sq ft | Mar 2024     | \$865,000   | \$689   |
| 5102   | 1,654 sq ft | Mar 2024     | \$1,200,000 | \$726   |
| 3601   | 1,870 sq ft | Mar 2024     | \$1,845,000 | \$987   |
| 1407   | 984 sa ft   | Mar 2024     | \$650,000   | \$661   |

### **Market Information**







Icon 2 (South Tower)6%Miami4%Miami-Dade3%

## Avg. Time to Close Over Last 12 Months

Icon 2 (South Tower)99 daysMiami83 daysMiami-Dade81 days