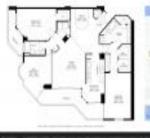

# Unit 708 - North Tower @ the Point

708 - 21205 Yacht Club Dr, Aventura, FL, Miami-Dade 33180

#### **Unit Information**

| MLS Number:     |
|-----------------|
| Status:         |
| Size:           |
| Bedrooms:       |
| Full Bathrooms: |
| Half Bathrooms: |
| Parking Spaces: |
|                 |

View: List Price: List PPSF: Valuated Price: Valuated PPSF: A11514567 Active 1,870 Sq ft. 3 2

2 Or More Spaces,Covered Parking,Valet Parking

\$749,000 \$401 \$607,000 \$325 ADDRESS OF THE PARTY OF