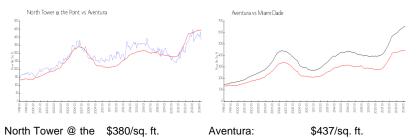

#### **Market Information**

|           | ψυυυ/34. π.   | Aventura.   | $\psi$ +01/3q. II. |
|-----------|---------------|-------------|--------------------|
| Point:    |               |             |                    |
| Aventura: | \$437/sq. ft. | Miami-Dade: | \$694/sq. ft.      |