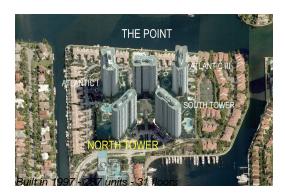

# Unit 708 - North Tower @ the Point

708 - 21205 Yacht Club Dr, Aventura, FL, Miami-Dade 33180

### **Building Association Information**

North Tower At The Point Condominium Association Inc (305) 933-5456