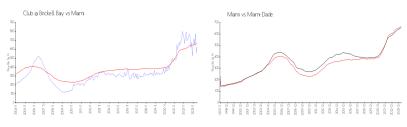

#### **Market Information**

Club @ Brickell Bay: \$622/sq. ft. \$669/sq. ft. Miami: \$669/sq. ft. Miami-Dade: \$694/sq. ft. Miami: