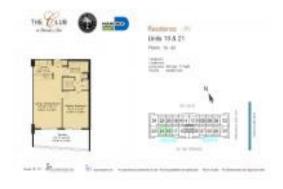

# Unit 1819 - Club @ Brickell Bay

1819 - 1200 Brickell Bay Dr, Miami, FL, Miami-Dade 33131

#### **Unit Information**

MLS Number: A11514598 Status: Active Size: 825 Sq ft. Bedrooms:

Full Bathrooms:

Half Bathrooms:

Parking Spaces: 1 Space

View:

List Price: \$575,000 List PPSF: \$697 Valuated Price: \$418,000 Valuated PPSF: \$507