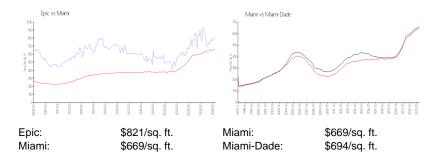

## **Inventory for Sale**

 Epic
 9%

 Miami
 4%

 Miami-Dade
 3%

### Avg. Time to Close Over Last 12 Months

Epic 142 days Miami 84 days Miami-Dade 81 days