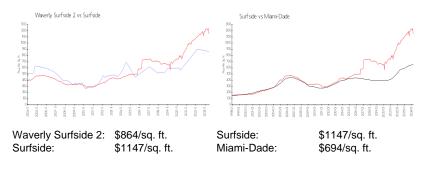

#### **Market Information**

#### **Inventory for Sale**

| Waverly Surfside 2 | 11% |
|--------------------|-----|
| Surfside           | 5%  |
| Miami-Dade         | 3%  |

## Avg. Time to Close Over Last 12 Months

| Waverly Surfside 2 | 66 days |
|--------------------|---------|
| Surfside           | 90 days |
| Miami-Dade         | 81 days |

Built in 2004 - 64 units - 12 floors