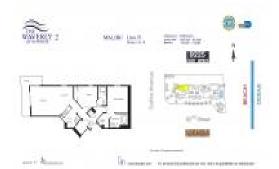

## **Unit Information**

| MLS Number:     | A11514877                                                     |
|-----------------|---------------------------------------------------------------|
| Status:         | Active                                                        |
| Size:           | 1,002 Sq ft.                                                  |
| Bedrooms:       | 2                                                             |
| Full Bathrooms: | 2                                                             |
| Half Bathrooms: |                                                               |
| Parking Spaces: | 2 Or More Spaces, Assigned<br>Parking, Parking-Under Building |
| View:           |                                                               |
| List Price:     | \$789,900                                                     |
| List PPSF:      | \$788                                                         |
| Valuated Price: | \$684,000                                                     |
| Valuated PPSF:  | \$683                                                         |