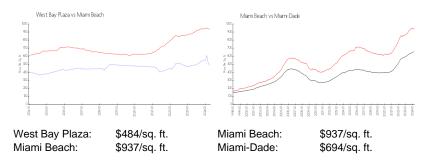

#### **Market Information**

### **Inventory for Sale**

West Bay Plaza 6% Miami Beach 4% Miami-Dade 3%

## Avg. Time to Close Over Last 12 Months

West Bay Plaza 43 days Miami Beach 97 days Miami-Dade 81 days