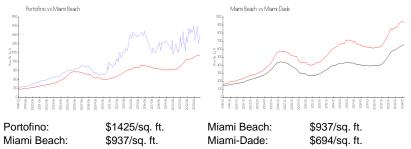

#### **Market Information**

| ontonnio.     | φ1+20/09. π.  | Miani Deaon. | φ001/00  |
|---------------|---------------|--------------|----------|
| /liami Beach: | \$937/sq. ft. | Miami-Dade:  | \$694/sc |