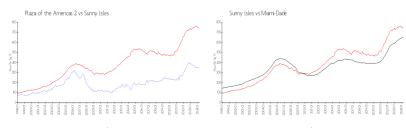

### **Market Information**

Plaza of the \$355/sq. ft. Sunny Isles: \$746/sq. ft.

Americas 2: Sunny Isles:

\$746/sq. ft. Miami-Dade: \$694/sq. ft.

## **Inventory for Sale**

Plaza of the Americas 2 3%
Sunny Isles 5%
Miami-Dade 3%

### Avg. Time to Close Over Last 12 Months

Plaza of the Americas 2 62 days Sunny Isles 113 days Miami-Dade 81 days