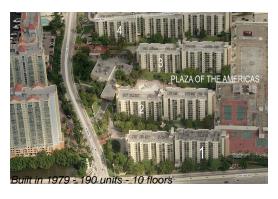

## **Building Information**

Number of units: 190
Number of active listings for rent: 4
Number of active listings for sale: 5
Building inventory for sale: 2%
Number of sales over the last 12 months: 2
Number of sales over the last 6 months: 0
Number of sales over the last 3 months: 0