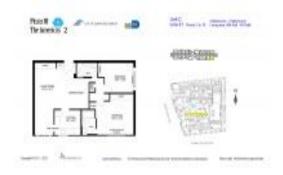

# Unit 221 - Plaza of the Americas 2

221 - 16919 N Bay Rd, Sunny Isles, FL, Miami-Dade 33160

#### **Unit Information**

 MLS Number:
 A11515065

 Status:
 Active

 Size:
 894 Sq ft.

 Bedrooms:
 2

 Full Bathrooms:
 2

Half Bathrooms:

Parking Spaces: 1 Space, Assigned Parking, Guest Parking

View:

 Rental Price:
 \$2,500

 List PPSF:
 \$3

 Valuated Price:
 \$305,000

 Valuated PPSF:
 \$341

The above valuated price is a baseline figure that does not take into account any specific renovation, upgrade, split, merge, or deterioration of the unit.