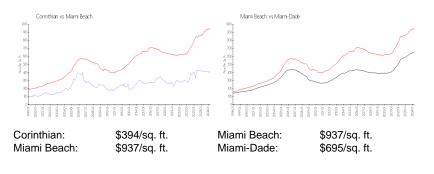

# Unit 12K - Corinthian

12K - 5825 Collins Av, Miami Beach, FL, Miami-Dade 33140