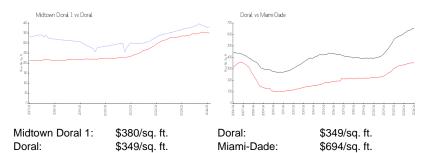

## **Inventory for Sale**

| Midtown Doral 1 | 9% |
|-----------------|----|
| Doral           | 2% |
| Miami-Dade      | 3% |