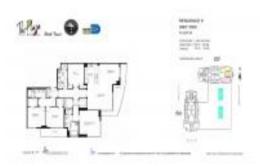

# Unit 5509 - Plaza Brickell 851 (North Tower)

5509 - 950 Brickell Bay Dr, Miami, FL, Miami-Dade 33131

## **Unit Information**

| A11515346<br>Active<br>1,936 Sq ft.<br>3<br>2<br>1<br>2 Spaces,Assigned Parking,Valet Parking<br>Bay<br>\$11,000<br>\$6 |
|-------------------------------------------------------------------------------------------------------------------------|
| \$6<br>\$2,052,000<br>\$1,060                                                                                           |
|                                                                                                                         |