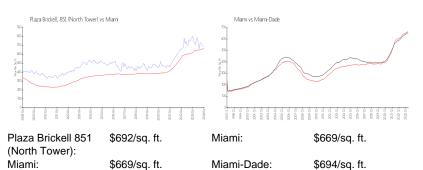

## **Market Information**

#### **Inventory for Sale**

| Plaza Brickell 851 (North Tower) | 3% |
|----------------------------------|----|
| Miami                            | 4% |
| Miami-Dade                       | 3% |

## Avg. Time to Close Over Last 12 Months

| Plaza Brickell 851 (North Tower) | 75 days |
|----------------------------------|---------|
| Miami                            | 84 days |
| Miami-Dade                       | 81 days |