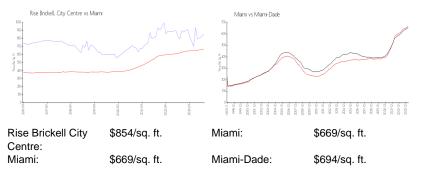

# **Inventory for Sale**

| Rise Brickell City Centre | 6% |
|---------------------------|----|
| Miami                     | 4% |
| Miami-Dade                | 3% |

# Avg. Time to Close Over Last 12 Months

| Rise Brickell City Centre | 89 days |
|---------------------------|---------|
| Miami                     | 84 days |
| Miami-Dade                | 81 days |