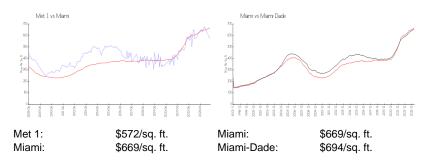

## **Market Information**

## **Inventory for Sale**

| Met 1      | 7% |
|------------|----|
| Miami      | 4% |
| Miami-Dade | 3% |

# Avg. Time to Close Over Last 12 Months

| Met 1      | 54 days |
|------------|---------|
| Miami      | 84 days |
| Miami-Dade | 81 days |

Terrere de la constante de la