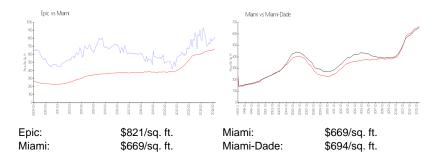

 List PPSF:
 \$5

 Valuated Price:
 \$1,042,000

 Valuated PPSF:
 \$830

The above valuated price is a baseline figure that does not take into account any specific renovation, upgrade, split, merge, or deterioration of the unit.

### **Inventory for Sale**

 Epic
 9%

 Miami
 4%

 Miami-Dade
 3%

### Avg. Time to Close Over Last 12 Months

Epic 142 days Miami 84 days Miami-Dade 81 days