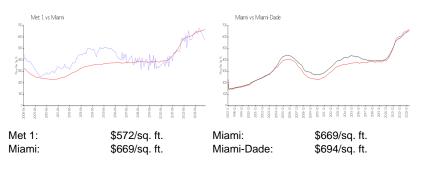

#### **Inventory for Sale**

| Met 1      | 7% |
|------------|----|
| Miami      | 4% |
| Miami-Dade | 3% |