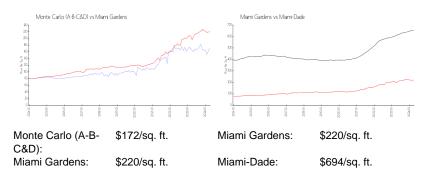

#### **Market Information**

10%

Monte Carlo (A-B-C&D)

| Miami Gardens | 4% |
|---------------|----|
| Miami-Dade    | 3% |