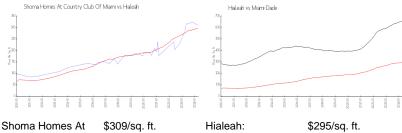

## **Market Information**

Country Club Of

Miami:

Hialeah: \$295/sq. ft. Hialeah:

\$295/sq. ft.

Miami-Dade: \$694/sq. ft.