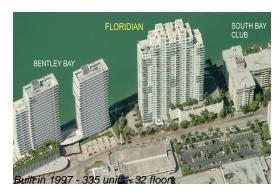

ale Price  | PPSF    |
|--------|-------------|--------------|-------------|---------|
| 307    | 721 sq ft   | May 2024     | \$499,000   | \$692   |
| 2811   | 1,147 sq ft | May 2024     | \$1,556,123 | \$1,357 |
| 2601   | 1,147 sq ft | May 2024     | \$1,600,000 | \$1,395 |
| 709    | 1,078 sq ft | Apr 2024     | \$1,000,000 | \$928   |
| 2001   | 1,147 sq ft | Apr 2024     | \$1,425,000 | \$1,242 |
| 2809   | 1,078 sq ft | Apr 2024     | \$1,095,000 | \$1,016 |

#### **Market Information**



| r ionaian.   | ψ10-0/39. π.  | Miani Deach. | ψυυυ/34.  |
|--------------|---------------|--------------|-----------|
| Miami Beach: | \$968/sq. ft. | Miami-Dade:  | \$703/sq. |

#### **Inventory for Sale**

| Floridian   | 6% |
|-------------|----|
| Miami Beach | 4% |
| Miami-Dade  | 3% |





Avg. Time to Close Over Last 12 Months

(whe

Floridian Miami Beach Miami-Dade 64 days 97 days 81 days