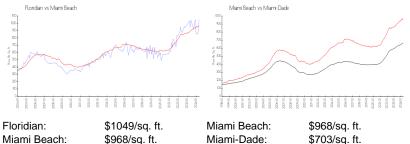

#### **Market Information**

| r ionaian.   | ψ10-0/39. π.  | Miani Deach. | ψυυυ/34.  |
|--------------|---------------|--------------|-----------|
| Miami Beach: | \$968/sq. ft. | Miami-Dade:  | \$703/sq. |