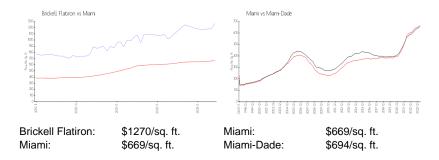

#### **Market Information**

## **Inventory for Sale**

| Brickell Flatiron | 4% |
|-------------------|----|
| Miami             | 4% |
| Miami-Dade        | 3% |

# Avg. Time to Close Over Last 12 Months

Brickell Flatiron 143 days Miami 84 days Miami-Dade 81 days