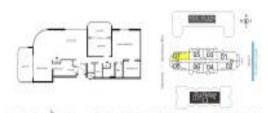

## **Unit Information**

| MLS Number:<br>Status: | A11515944<br>Active             |
|------------------------|---------------------------------|
|                        |                                 |
| Size:                  | 1,967 Sq ft.                    |
| Bedrooms:              | 2                               |
| Full Bathrooms:        | 2                               |
| Half Bathrooms:        | 1                               |
| Parking Spaces:        | 2 Or More Spaces, Valet Parking |
| View:                  |                                 |
| List Price:            | \$1,800,000                     |
| List PPSF:             | \$915                           |
| Valuated Price:        | \$1,344,000                     |
| Valuated PPSF:         | \$683                           |