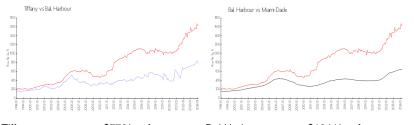

#### **Market Information**

| Tiffany:     | \$779/sq. ft.  | Bal Harbour: | \$1644/sq. ft. |
|--------------|----------------|--------------|----------------|
| Bal Harbour: | \$1644/sq. ft. | Miami-Dade:  | \$694/sq. ft.  |