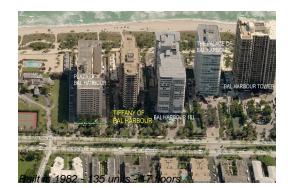

# Unit 807 - Tiffany

807 - 10175 Collins Av, Bal Harbour, FL, Miami-Dade 33154

#### **Building Information**

| Number of units:                         | 135 |
|------------------------------------------|-----|
| Number of active listings for rent:      | 1   |
| Number of active listings for sale:      | 8   |
| Building inventory for sale:             | 5%  |
| Number of sales over the last 12 months: | 6   |
| Number of sales over the last 6 months:  | 3   |
| Number of sales over the last 3 months:  | 3   |