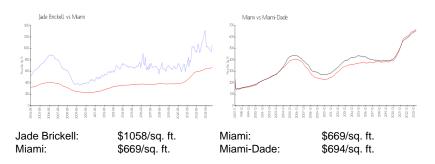

### **Inventory for Sale**

| Jade Brickell | 5% |
|---------------|----|
| Miami         | 4% |
| Miami-Dade    | 3% |

# Avg. Time to Close Over Last 12 Months

Jade Brickell 76 days Miami 84 days Miami-Dade 81 days