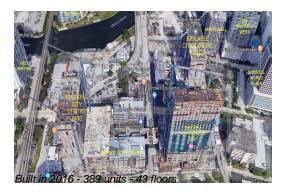

### **Building Information**

Number of units: 389
Number of active listings for rent: 0
Number of active listings for sale: 25
Building inventory for sale: 6%
Number of sales over the last 12 months: 24
Number of sales over the last 6 months: 11
Number of sales over the last 3 months: 7