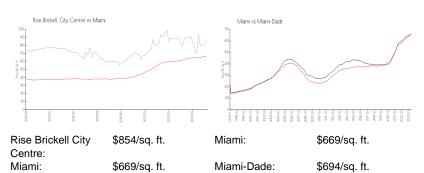

#### **Unit Information**

 MLS Number:
 A11516208

 Status:
 Active

 Size:
 1,407 Sq ft.

Bedrooms: 2
Full Bathrooms: 2
Half Bathrooms: 1

Parking Spaces: 1 Space, Covered Parking

View: Rental Price: \$6,500

List PPSF: \$5
Valuated Price: \$1,320,000
Valuated PPSF: \$938