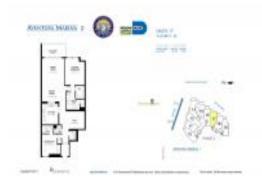

# Unit 817 - Aventura Marina 2

817 - 3330 NE 190 St, Aventura, FL, Miami-Dade 33180

## **Unit Information**

| MLS Number:<br>Status:<br>Size:<br>Bedrooms:<br>Full Bathrooms:<br>Half Bathrooms:<br>Parking Spaces:<br>View:<br>Rental Price: | A11516615<br>Active<br>1,824 Sq ft.<br>2<br>1<br>\$4.500 |
|---------------------------------------------------------------------------------------------------------------------------------|----------------------------------------------------------|
| List PPSF:                                                                                                                      | \$4,500<br>\$2                                           |
|                                                                                                                                 | <b>*</b> -                                               |
| Valuated Price:                                                                                                                 | \$725,000                                                |
| Valuated PPSF:                                                                                                                  | \$397                                                    |