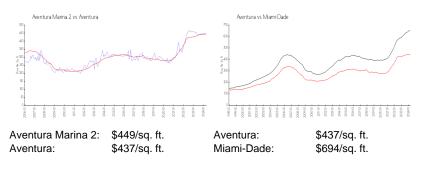

#### **Inventory for Sale**

| Aventura Marina 2 | 4% |
|-------------------|----|
| Aventura          | 5% |
| Miami-Dade        | 3% |

#### Avg. Time to Close Over Last 12 Months

| Aventura Marina 2 | 88 days |
|-------------------|---------|
| Aventura          | 89 days |
| Miami-Dade        | 81 days |