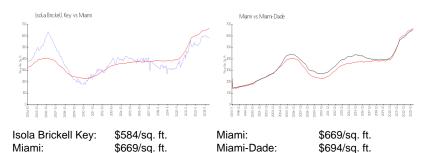

## **Market Information**

## **Inventory for Sale**

 Isola Brickell Key
 4%

 Miami
 4%

 Miami-Dade
 3%

## Avg. Time to Close Over Last 12 Months

Isola Brickell Key 41 days Miami 84 days Miami-Dade 81 days