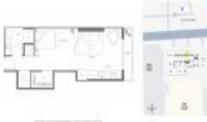

## **Unit Information**

| MLS Number:<br>Status:<br>Size:<br>Bedrooms: | A11516773<br>Active<br>443 Sq ft. |
|----------------------------------------------|-----------------------------------|
| Full Bathrooms:                              | 1                                 |
| Half Bathrooms:                              |                                   |
| Parking Spaces:                              | None                              |
| View:                                        |                                   |
| List Price:                                  | \$779,000                         |
| List PPSF:                                   | \$1,758                           |
| Valuated Price:                              | \$557,000                         |
| Valuated PPSF:                               | \$1,257                           |