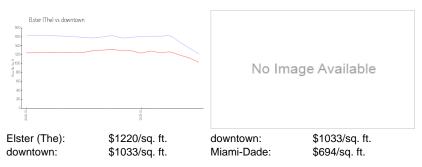

#### **Inventory for Sale**

| Elster (The) | 9% |
|--------------|----|
| downtown     | 9% |
| Miami-Dade   | 3% |