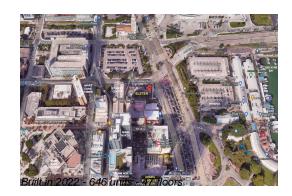

#### **Building Information**

| Number of units:                         | 646 |
|------------------------------------------|-----|
| Number of active listings for rent:      | 0   |
| Number of active listings for sale:      | 60  |
| Building inventory for sale:             | 9%  |
| Number of sales over the last 12 months: | 2   |
| Number of sales over the last 6 months:  | 2   |
| Number of sales over the last 3 months:  | 1   |

## **Building Association Information**

The Elser Residences Miami Address: 398 NE 5th St, Miami, FL 33132 Phone: +1 305-744-5842