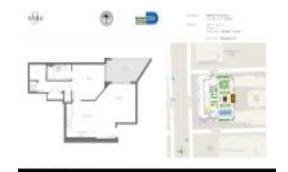

# Unit 1901 - Nine at Mary Brickell Village

1901 - 999 SW 1 Ave, Miami, FL, Miami-Dade 33130

#### **Unit Information**

 MLS Number:
 A11516851

 Status:
 Active

 Size:
 762 Sq ft.

 Bedrooms:
 1

Bedrooms: 1 Full Bathrooms: 1

Half Bathrooms: Parking Spaces:

View: