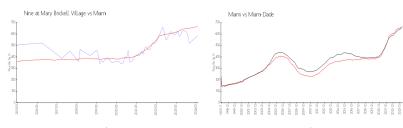

#### **Market Information**

Nine at Mary Brickell \$584/sq. ft. Miami: \$669/sq. ft.

Village:

Miami: \$669/sq. ft. Miami-Dade: \$694/sq. ft.